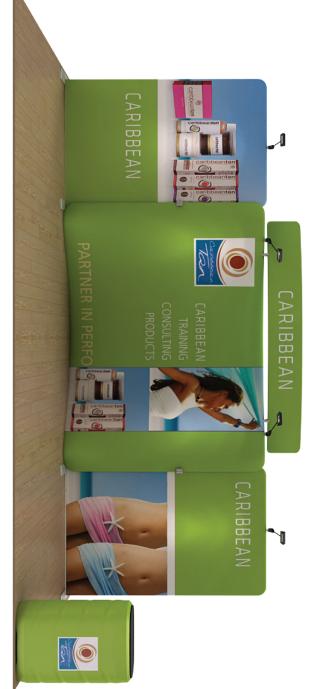

## WLM-CARIBBEAN C – Curved Header

## Setup Instructions

- 1. Take all the parts out of the bags and lay them on the ground according to the assembly diagram.
- 2. Make sure that all the corresponding numbers are correct.
- 3. Now start pushing the pipes together until they firmly click, if difficult you can slightly twist the parts together to make the locking spring pop up on place.
- 4. Its time to get your hands cleaned as now you are ready to handle the printed fabric. Feed the fabric from the round edges of the frame, feed only a few feet, then stand the frame up then slide the fabric to the bottom, now close the Zipper.
- 5. You can set up the feet in the position that you want to erect the stand, lift the fabric panels and fit on the feet.
- 6. To lock the frames together you can use the "S" shaped brackets, they are designed tight so they lock well.
- If you have a header in the kit you can fix to the top by using the clear plastic clips.