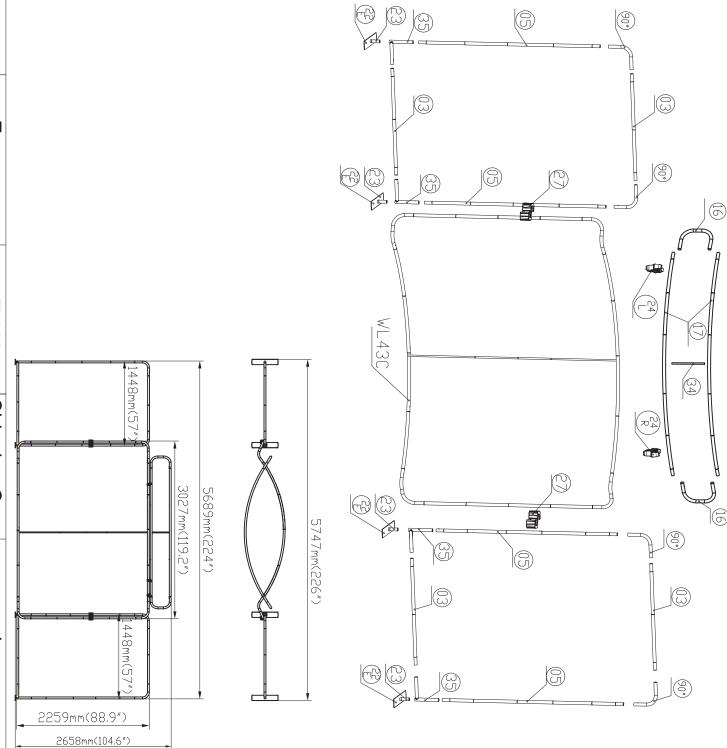

## Setup Instructions

- 1. Take all the parts out of the bags and lay them on the ground according to the assembly diagram.
- 2. Make sure that all the corresponding numbers are correct.
- 3. Now start pushing the pipes together until they firmly click, if difficult you can slightly twist the parts together to make the locking spring pop up on place.
- 4. Its time to get your hands cleaned as now you are ready to handle the printed fabric. Feed the fabric from the round edges of the frame, feed only a few feet, then stand the frame up then slide the fabric to the bottom, now close the Zipper.
- 5. You can set up the feet in the position that you want to erect the stand, lift the fabric panels and fit on the feet.
- 6. To lock the frames together you can use the "S" shaped brackets, they are designed tight so they lock well.
- If you have a header in the kit you can fix to the top by using the clear plastic clips.

| Frame                    |       | Frame                                     |        |       | Frame     |         |     | Frame      |        | Ţ     | Frame     |        |       | Frame                                                          | 7     | TV kit  | Shippin | g Case  | Shipping Case accessories |
|--------------------------|-------|-------------------------------------------|--------|-------|-----------|---------|-----|------------|--------|-------|-----------|--------|-------|----------------------------------------------------------------|-------|---------|---------|---------|---------------------------|
| (E) 4                    | clear | 2                                         |        |       |           |         |     |            |        |       |           |        |       |                                                                | 22.6" |         | CA900   |         | 2000E*2+WL43C*1           |
| 27) 2                    | clear | 2                                         |        |       |           |         |     |            |        |       |           |        |       |                                                                | 32"   |         | CA500   |         |                           |
| 23 4                     | WL43C | 1                                         |        | 34    | 1         |         |     |            |        | \     |           | \      |       |                                                                | 40"   |         |         |         |                           |
| 05 4                     | 90°   | 4                                         |        | 16    | 2         |         |     |            |        | \     |           |        |       |                                                                |       |         |         |         |                           |
| 03 4                     | 35    | 4                                         |        | 17    | 2         | \       |     |            |        |       |           |        |       |                                                                |       |         |         |         |                           |
| NO. Quantity Confirm NO. |       | Quantity Confirm NO. Quantity Confirm NO. | onfirm | NO. Q | uantity ( | Confirm | NO. | Quantity C | onfirm | No. Q | uantity C | onfirm | NO. Q | Quantity Confirm NO. Quantity Confirm NO. Quantity Confirm NO. |       | Confirm | NO.     | Confirm |                           |